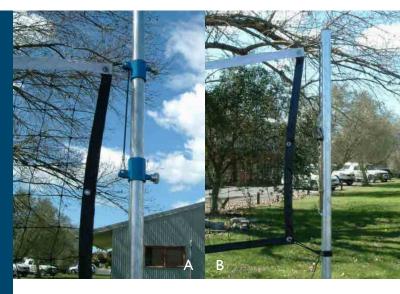

### Kit VB50A

 height & tension control system to adjust your net quickly and easily

#### Kit VB50B

- net tie offs down one metre on both posts, & tension control bungee with D shackle to attach your net.
- bungee cords included