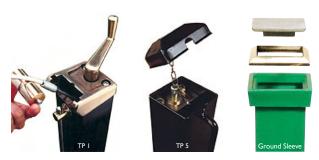

## **EASY TO INSTALL**

The HotShot Tennis Post offers easy installation across the entire range.

- designed to international standards
- all posts come ready to install including non-rusting polyethylene ground sleeves
- all HotShot post are removable
- all models fit the standard ground sleeve and are interchangeable

## **EASY FIT NETS**

Our TPI & 3 posts have quick-release removable cable rollers for use with HotShot double ended loop net cables.

- all HotShot nets can be quickly released using the handle only with no tools needed
- TPI & 3 series posts use a removable roller for net installation that meets international height standards