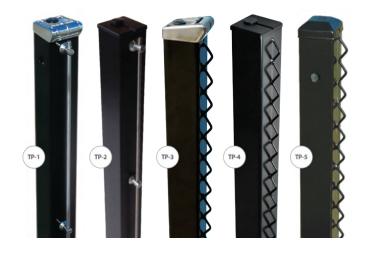

To match your posts with the right net, see our 'Tennis Net Guide'.

| Code | Pole description                                                  |
|------|-------------------------------------------------------------------|
| TP I | Aluminium post with stainless steel cap                           |
| TP 2 | Aluminium post with acetyl cap                                    |
| TP 3 | Steel post with stainless steel cap                               |
| TP 4 | Steel post with acetyl cap                                        |
| TP 5 | Steel Post with elgate painted cap                                |
| TP 6 | Steel post with elgate galvanised cap (NOT PICTURED)              |
| TP 7 | Galv steel square with external winder, elgate cap (NOT PICTURED) |
| TP 8 | Galv steel round with external winder (NOT PICTURED)              |