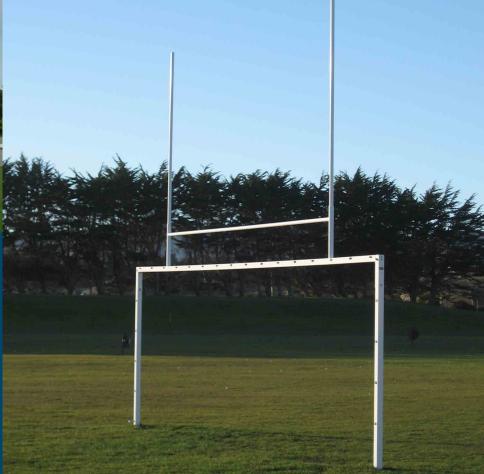

## RUGBY/SOCCER COMBINATION GOALS

Designed with interlocking parts that are quick to erect and dismantle. They can be easily installed using a galvanised anchor mounting system, which have sleeves just below ground level.

## **Senior**

- 7.32m wide overall x 5.5m rugby crossbar
- internal strength gussets
- both units constructed from 76mm x76mm x 3mm heavy duty box section with galvanised white powder-coated finish
- supplied with quick no tie net release clips & weather resistnat capped ends
- units come in kitset form, with nuts and bolts included
- Code SG RUG I