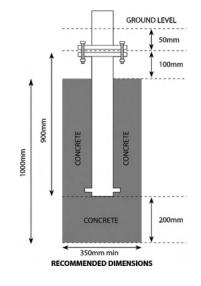

## RUGBY/SOCCER COMBINATION GOALS

Designed with interlocking parts that are quick to erect and dismantle. They can be easily installed using a galvanised anchor mounting system, which have sleeves just below ground level.

## **Optional Extras**

Anchor mounted goals, nets & pegs