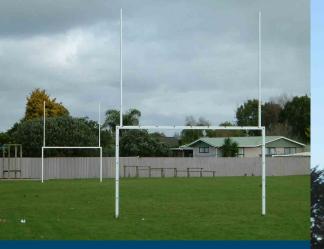

## RUGBY/SOCCER COMBINATION GOALS

Designed with interlocking parts that are quick to erect and dismantle. They can be easily installed using a galvanised anchor mounting system, which have sleeves just below ground level.

## **Senior**

- 7.32m wide overall x 5.5m rugby crossbar
- internal strength gussets
- both units constructed from 76mm x76mm x 3mm heavy duty box section with galvanised white powder-coated finish
- supplied with quick no tie net release clips & weather resistnat capped ends
- units come in kitset form, with nuts and bolts included
- Code SG RUG I