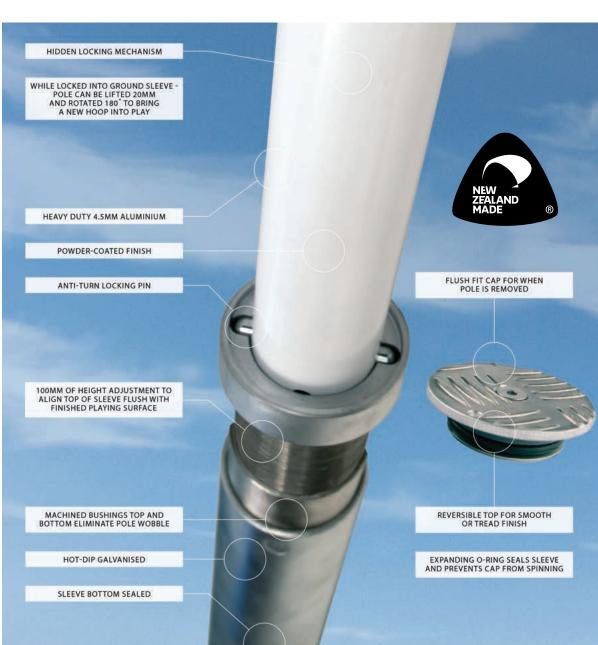

## **NB-LP Locking Pole**

- · Complies with netball competition requirements
- Extra heavy-duty round pole with 4.5mm wall thickness
- · Hidden mechanism locks pole into ground sleeve
- Locator pins prevent pole turning
- While locked, pole can be lifted 20mm and turned 180 degrees to bring another hoop into play
- Locking tool allows pole to be easily removed from ground sleeve for storage

## **NB-LS Locking Ground Sleeve**

- Internal pole locking mechanism
- Hot dip galvanised finish
- Solid machined ground-retainer has 100mm of height adjustment to align top of sleeve flush with finished playing surface
- Machined bushings top and bottom eliminate pole wobble
- Flush-fit cap locks into and seals ground sleeve when pole is removed