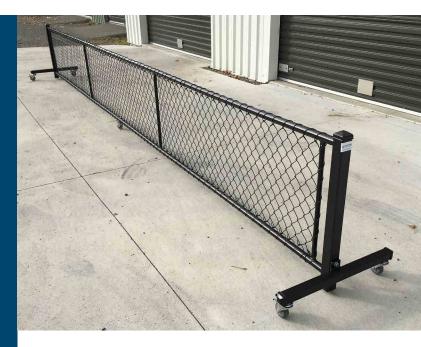

## MINI MOBILE TENNIS

Mini Mobile Tennis systems provide a great addition to multi sport court areas making changing codes and adapting court set ups quick and easy.

Mini Mobile maximises existing court use by laying out games sideways along the court, allowing four games to be played simultaneously.

## **FEATURES**

- ideal for juniors 5m long x 600mm high
- light and easy to maneuver one person can easily position
- non-marking rubber wheels with brakes
- always ready for play just move into position
- steel construction powder coated finish
- permanent wire mesh net never needs replacing
- easily disassembled for storage if needed
- comes in kit-set form with full assembly instructions