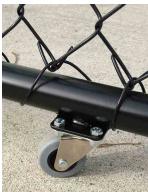

## **FEATURES**

- ideal for juniors 5m long x 600mm high
- light and easy to maneuver one person can easily position
- non-marking rubber wheels with brakes
- always ready for play just move into position
- steel construction powder coated finish
- permanent wire mesh net never needs replacing
- easily disassembled for storage if needed
- comes in kit-set form with full assembly instructions