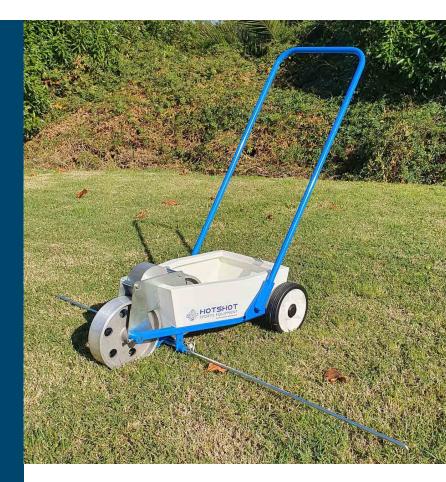

## LINE MARKER MAINTENANCE

HotShot Grass-marker - 50 mm wheel transfer unit.

HotShot Grassmarker - 50 mm wheel transfer unit.

Cleaning recommendations for a long life:

- We recommend using HotShot Kombi Klean which is ideal for removing spillages from machinery. Helps keep machines looking new.
- Ensure your machine is cleaned after every use so the paint doesn't clog the wheel system. If wheels become hard to rotate both alloy wheels can be removed cleaned and re greased.
- Remove the small wheel and use a wire brush to clean between the grooves.
- IMPORTANT: As you tilt the wheel assembly forward, ensure you lift the paint tray up at the same time. This will allow the tray to disengage from the wheel assembly slot without damaging the tray.
- Our machines are designed to use Pitchmaker FastLine or Blinder line marking paint.