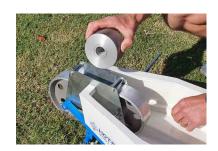

## LINE MARKER MAINTENANCE

HotShot Grass-marker - 50 mm wheel transfer unit.

HotShot Grassmarker - 50 mm wheel transfer unit.

Cleaning recommendations for a long life:

- We recommend using HotShot Kombi Klean which is ideal for removing spillages from machinery. Helps keep machines looking new.
- Ensure your machine is cleaned after every use so the paint doesn't clog the wheel system. If wheels become hard to rotate both alloy wheels can be removed cleaned and re greased.
- Remove the small wheel and use a wire brush to clean between the grooves.
- IMPORTANT: As you tilt the wheel assembly forward, ensure you lift the paint tray up at the same time. This will allow the tray to disengage from the wheel assembly slot without damaging the tray.
- Our machines are designed to use Pitchmaker FastLine or Blinder line marking paint.