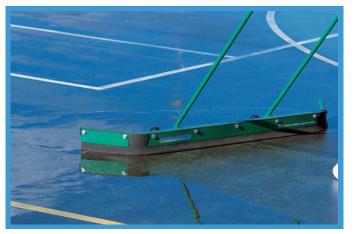

## HYDRO-BLADE

The super-wide blade and strong, lightweight tubular-steel construction enables the Hydro-Blade to clear large areas of surface quickly and with minimum physical effort.

Simply squeegee over surfaces when wet and the unique squeegee blade will remove surface grit along with the water - no more time-consuming dry-sweeping. The Hydro-Blade can clear any surface where water or grit can accumulate.

## **HYDRO-BLADE FEATURES**

- No joints to rust, will last for years
- Lightweight tubular galvanised steel construction
- Ideal for cleaning hard and synthetic surfaces, removes wear and surface grit
- Soft, flexible rubber will not mark court surfaces
- Rubber wheels for manoeuvrability and control