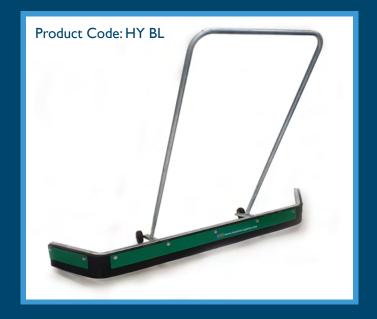

## HYDRO-BLADE

The super-wide blade and strong, lightweight tubular-steel construction enables the Hydro-Blade to clear large areas of surface quickly and with minimum physical effort.

Simply squeegee over surfaces when wet and the unique squeegee blade will remove surface grit along with the water - no more time-consuming dry-sweeping. The Hydro-Blade can clear any surface where water or grit can accumulate.

## **HYDRO-BLADE FEATURES**

- No joints to rust, will last for years
- Lightweight tubular galvanised steel construction
- Ideal for cleaning hard and synthetic surfaces, removes wear and surface grit
- Soft, flexible rubber will not mark court surfaces
- Rubber wheels for manoeuvrability and control

## **Product Code: HY-BL**

0800 483 6647