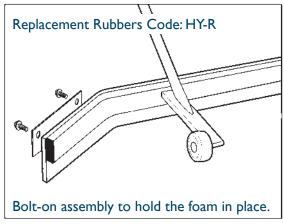

## **HYDRO-BLADE FEATURES**

- No joints to rust, will last for years
- Lightweight tubular galvanised steel construction
- Ideal for cleaning hard and synthetic surfaces, removes wear and surface grit
- Soft, flexible rubber will not mark court surfaces
- Rubber wheels for manoeuvrability and control