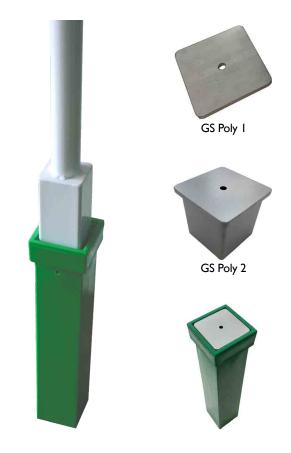

## GROUND SLEEVES

Ideal for installing tennis posts, netball poles, rugby and soccer posts.

## **Key Features**

- made from tough, non-rust polyethylene
- · recessed for optional flush-fitting or drop in cover
- wide enough to allow easy removal of tennis balls or other objects from inside the sleeve
- easy to install
- to fit 75mm square or round pole

## **Optional Extras**

- stainless steel flush fit sleeve cover GS Poly I
- galvanised finish drop in ground sleeve covers. Ideal for when posts are removed. Perfect for safety on multi sport surfaces - GS Poly 2