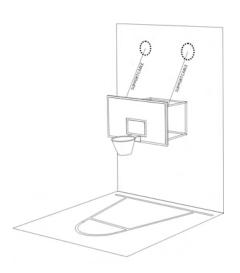

### **Cable Supported Unit**

- frame outreach 0 to 2.4 metres from backboard to wall
- cable supports required