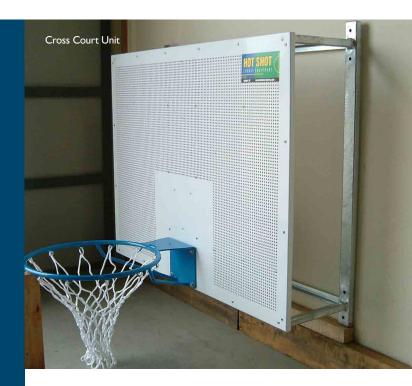

#### **Cross Court Unit**

frame outreach from 0 to 1m from wall to backboard

## **Key Features**

- heavy duty steel frame with the option of galvanised or powder coated
- 1200 x 900mm backboard (marine plywood, perforated steel, stainless steel)
- heavy duty powder coated fixed hoop & net
- mount onto concrete, block or portal frame walls
- no frame bolts showing court face