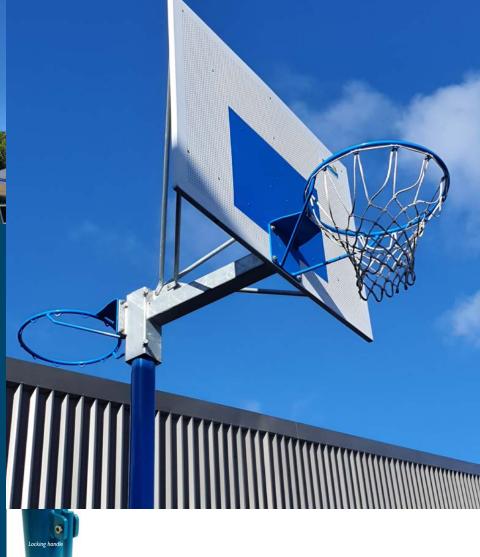

## DUAL HOOP ROTATING BASKETBALL & NETBALL TOWER

Hotshot Basketball Netball rotating tower is the ideal solution for multisports areas. It offers a quick and convenient way to bring either a netball ring or basketball hoop into play.

- Built to withstand the hardest treatment
- Ideal for school, council parks, and residential areas
- Base rotates 180degrees & handle locks in place
- Can be padlocked in place for safety
- Steel perforated backboard to reduce wind resistance and weight
- Galvanised and powder coated pole & backboard
- Optional upgrade to removable hoops if vandalism is an issue
- Comes ready to assemble with instructions