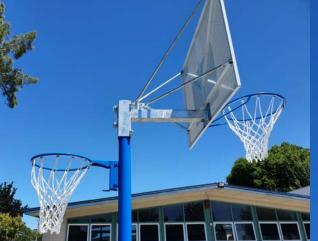

## DUAL HOOP ROTATING BASKETBALL & NETBALL TOWER

Hotshot Basketball Netball rotating tower is the ideal solution for multisports areas. It offers a quick and convenient way to bring either a netball ring or basketball hoop into play.

- Built to withstand the hardest treatment
- Ideal for school, council parks, and residential areas
- Base rotates 180degrees & handle locks in place
- Can be padlocked in place for safety
- Steel perforated backboard to reduce wind resistance and weight
- Galvanised and powder coated pole & backboard
- Optional upgrade to removable hoops if vandalism is an issue
- Comes ready to assemble with instructions