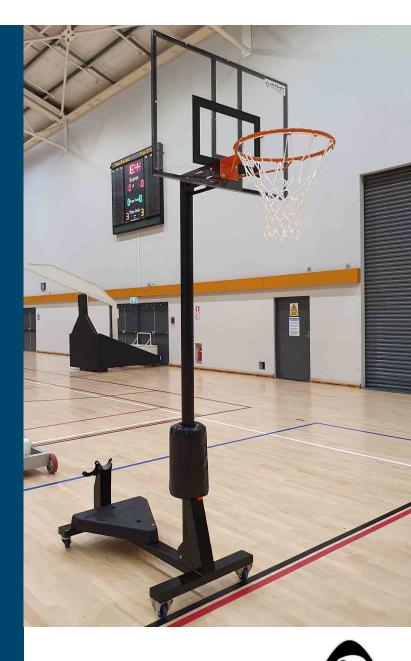

## BASKETBALL MINI BALL MOBILE TOWER

HotShot miniball mobile towers are designed with ease of set up, storage and safety in mind. These towers are easy to assemble and extremely strong.

## **Key Features**

- dual safety locking mechanism allows the pole to self lock when upright. The locking collars provide added safety for unauthrised use
- narrow enough to fit through a standard doorway
- fixed hoop at junior height 8"/ 2.44m
- 1000 x 700mm 4.5mm polycarbonate backboard
- designed for indoor use
- mounted on 4 non-marking casters with 2 brakes
- concrete base weight provides extra stability
- steel, powder coat finish
- made to order, price excludes shipping