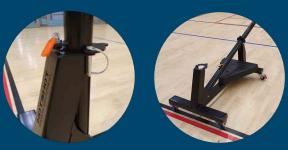

## **Key Features**

- dual safety locking mechanism allows the pole to self lock when upright. The locking collars provide added safety for unauthrised use
- narrow enough to fit through a standard doorway
- fixed hoop at junior height 8"/ 2.44m
- 1000 x 700mm 4.5mm polycarbonate backboard
- designed for indoor use
- mounted on 4 non-marking casters with 2 brakes
- concrete base weight provides extra stability
- steel, powder coat finish
- made to order, price excludes shipping