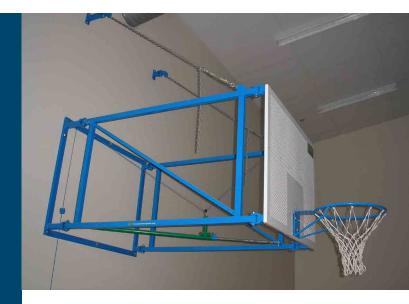

## BASKETBALL FOLD BACK SYSTEM

HotShot Basketball fold back systems are designed to fold flat against the wall and then lock into place when not in use. Ideal for multi code areas. You can choose a system from 0-4m outreach, from wall to backboard. Folding back is effortless with an extension handle that attaches to the bottom of the board.

## **Key Features**

- off-set hinges to allow the unit to fold flat against a wall
- telescopic backstop locking brace with spring release cord that attaches to the wall
- comes standard with a heavy duty bolt on hoop which can be upgraded to a sprung hoop
- the unit can be made right to left or left to right (please state when ordering)
- backboardsoptoins available 1050 x1800m or 1200x900m glass, steel or plywood
- note: safety support cables are required for outreaches from 2-4m
- made to order, price excludes shipping