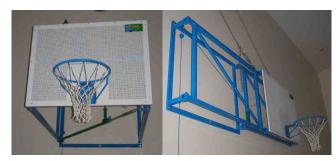

## BASKETBALL FOLD BACK SYSTEM

HotShot Basketball fold back systems are designed to fold flat against the wall and then lock into place when not in use. Ideal for multi code areas. You can choose a system from 0-4m outreach, from wall to backboard. Folding back is effortless with an extension handle that attaches to the bottom of the board.

## **Key Features**

- off-set hinges to allow the unit to fold flat against a wall
- telescopic backstop locking brace with spring release cord that attaches to the wall
- comes standard with a heavy duty bolt on hoop which can be upgraded to a sprung hoop
- the unit can be made right to left or left to right (please state when ordering)
- backboardsoptoins available 1050 x1800m or 1200x900m glass, steel or plywood
- note: safety support cables are required for outreaches from 2-4m
- made to order, price excludes shipping