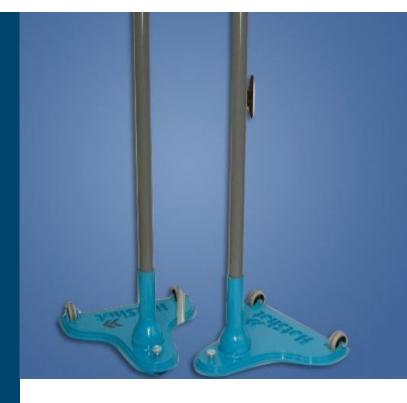

## BADMINTON INSIDE FREEWHEEL UNIT

Designed and manufactured to be easily wheeled into and out of position in seconds. HotShot free wheeling badminton base is easily moved on its two wheel and to lock into place, just screw down the padded foot brake.

## **Key Features**

- non marking wheels
- locking foot simply screw down
- heavy duty pole with locating slit on pole top with net tie off brackets
- pole can be easily removed for storage if required
- weighted base
- powder coated finish
- designed specifically for school and club halls and gyms
- sold as a set of 2