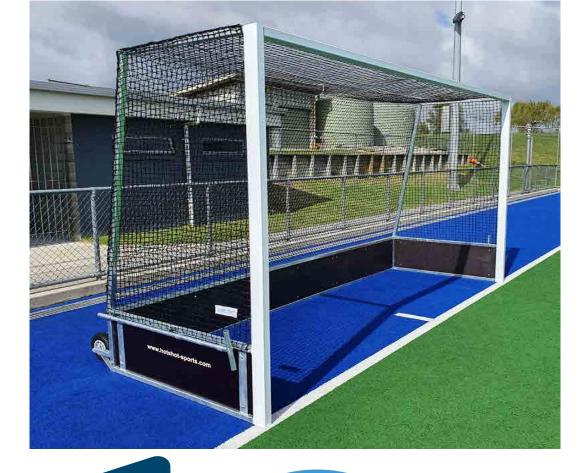

## **Deluxe Mobile Goal**

Robust & portable Our most popular hockey goal

- Suitable for synthetic and turf fields.
- Telescopic handles & rubber wheels for easy movement by two people.
- High quality 18mm heavy duty ply backboards
- Optional upgrade to steel/composite rubber backboards.
- Galvanised for long life
- 3 year warranty on goals
- 12 months warranty on nets

## DELUXE HOCKEY GOAL

All units come standard with heavy duty 3mm braided twine nets, & easy to assemble kitset form with assembly instructions supplied.