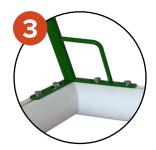

## **STRENGTHS**

- 1. Reinforcement bars are designed to have a perfect net tension
- 2. 3.5mm profile thickness for a better shock resistance and durability
- 3. 4 fixation points provide a better support than a standard reinforcement bar