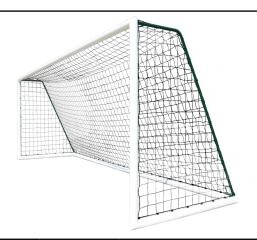

Freestanding aluminium junior goal Ø90mm. Anchorage included.

The corner joint is welded on the uprights.

| Height | Length | Depth                         | Cross-section |       | Weight/unit | Material  | Colour              |
|--------|--------|-------------------------------|---------------|-------|-------------|-----------|---------------------|
| 1.83m  | 3.66m  | Top : 0.80m<br>Bottom : 1.50m | Round         | Ø90mm | 57kg        | Aluminium | White powder-coated |