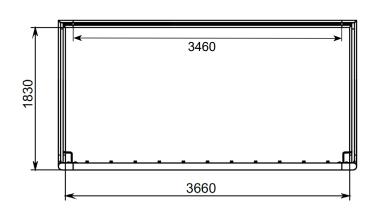

Freestanding aluminium junior goal Ø90mm. Anchorage included.

The corner joint is welded on the uprights.

| Height | Length | Depth                         | Cross-section |       | Weight/unit | Material  | Colour              |
|--------|--------|-------------------------------|---------------|-------|-------------|-----------|---------------------|
| 1.83m  | 3.66m  | Top : 0.80m<br>Bottom : 1.50m | Round         | Ø90mm | 57kg        | Aluminium | White powder-coated |