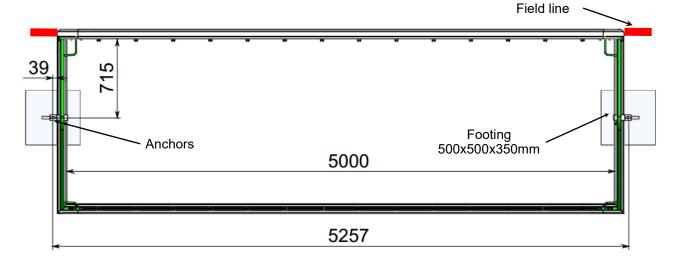

## **FIXATION AND FOOTING**

NB: All the dimensions are in millimetres

The top o

- The top of the nut has to be aligned with the ground.
  - Dig the holes for the scelling of the anchors according to the written dimensions.
  - Realize the footing with concret CPJ45 dosed by 350 kg and wait at least 72 hours (6 days during winter ).
  - To avoid that the croncrete come into the anchors put the screw M14x40 on them. Moreover that can allow you to move the anchor.