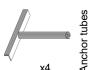

Once positioned, fix the goal using the anchors and lifting rings as shown in the drawing.

NECESSARY ITEMS

# PACKING LIST ALUMINIUM FOOTBALL GOAL, 5x2m, MOBILE

PRODUCT REF S12174 Index E PAIR

| ACCESSORIES PUT IN A CLEAR PVC BAG |                          |                                                           |             |           |                                              |
|------------------------------------|--------------------------|-----------------------------------------------------------|-------------|-----------|----------------------------------------------|
| Package<br>N°                      | Ref                      | Designation                                               | Description | Qty       | Note                                         |
| A11                                | BITK1030                 | SS Screws M10x30                                          |             | 4         | Assembly of the sides ground bar to the post |
| A11                                | S12471EZ-02              | Lifting rings M14x40 +<br>SS washers 14 +<br>Anchor tubes |             | 4 + 4 + 4 | Fixation to the ground                       |
| A11                                | S12475EZ-01              | Anchors                                                   |             | 4         | Fixation to the ground                       |
| A11                                | BITH1040 +<br>LITA102220 | SS Screws M10x40 +<br>SS washers 10                       |             | 32 + 32   | Assembly of the crossbar to the posts        |
| VISA PACKING DEPARTMENT DATE:      |                          |                                                           |             |           |                                              |