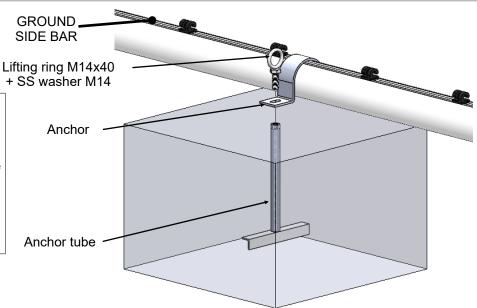

## **FIXATION AND FOOTING**

NB: All the dimensions are in millimetres

The top o

- The top of the nut has to be aligned with the ground.
  - Dig the holes for the scelling of the anchors according to the written dimensions.
  - Realize the footing with concret CPJ45 dosed by 350 kg and wait at least 72 hours (6 days during winter ).
  - To avoid that the croncrete come into the anchors put the screw M14x40 on them. Moreover that can allow you to move the anchor.

### 5 - FIXATION OF THE GOAL (x4)

Position the assembled goal completely over the anchors and position the front post in alignment with the goal line knowing that the post should be flush with the inside of the line ground.

Once positioned, fix the goal using the anchors and lifting rings as shown in the drawing.

NECESSARY ITEMS