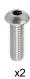

### 3 - ASSEMBLY OF THE POSTS TO THE BACK POSTS (x2)

Finger tighten the screws. Once the uprights correctly positioned, you can fully tighten all fasteners. If the screws are too tight in the first step, fixation holes may not line up correctly along the assembly process.