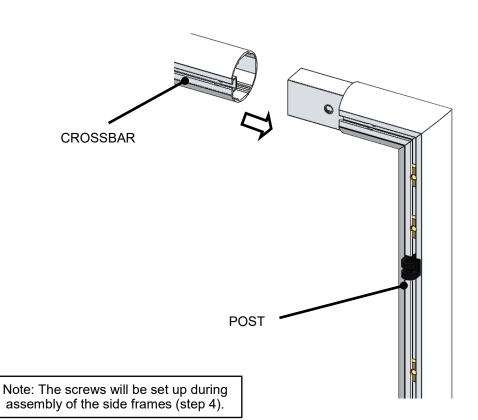

### 1- ASSEMBLY OF THE POSTS TO THE CROSSBAR (x4)

NECESSARY ITEMS

### ASSEMBLY