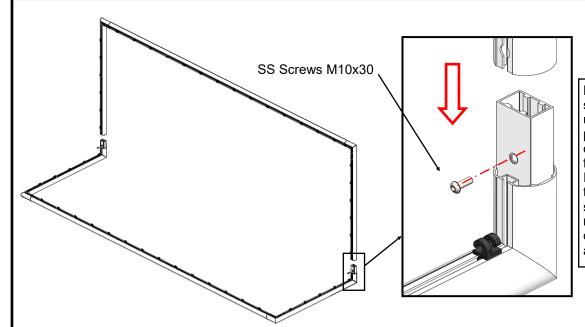

nstallation or assembly of the product.

## **FIXATION AND FOOTING**



NB: All the dimensions are in millimetres

The top o

- The top of the nut has to be aligned with the ground.
  - Dig the holes for the scelling of the anchors according to the written dimensions.
  - Realize the footing with concret CPJ45 dosed by 350 kg and wait at least 72 hours (6 days during winter ).
  - To avoid that the croncrete come into the anchors put the screw M14x40 on them. Moreover that can allow you to move the anchor.





Wrench 17mm

Allen wrench 6

### **INCLUDED ITEMS**















S washer 14



### 1- ASSEMBLY OF THE POSTS TO THE CROSSBAR (x4)



NECESSARY ITEMS

### ASSEMBLY

### 2- ASSEMBLY OF THE BACK CROSSBARS (x4)



NECESSARY ITEMS

### 3 - ASSEMBLY OF THE POSTS TO THE BACK POSTS (x2)



Finger tighten the screws. Once the uprights correctly positioned, you can fully tighten all fasteners. If the screws are too tight in the first step, fixation holes may not line up correctly along the assembly process.

NECESSARY ITEMS



SS Screws M10x30



## ASSEMBLY

### 5 - FIXATION OF THE GOAL (x4)

Position the assembled goal completely over the anchors and position the front post in alignment with the goal line knowing that the post should be flush with the inside of the line ground.

Once positioned, fix the goal using the anchors and lifting rings as shown in the drawing.



NECESSARY ITEMS









### PACKING LIST

# ALUMINIUM FOOTBALL GOAL, 5x2m, MOBILE

S12174 Index E PRODUCT REF **PAIR** NOMENCLATURE Weight (kg) Quanti-Pack Dim. **Packing Method** Ref Index Designation De