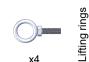

Once positioned, fix the goal using the anchors and lifting rings as shown in the drawing.

NECESSARY ITEMS

# PACKING LIST ALUMINIUM FOOTBALL GOAL, 5x2m, MOBILE

PRODUCT REF S12174 Index E PAIR

| ACCESSORIES PUT IN A CLEAR PVC BAG |                          |                                                           |             |           |                                              |
|------------------------------------|--------------------------|-----------------------------------------------------------|-------------|-----------|----------------------------------------------|
| Package<br>N°                      | Ref                      | Designation                                               | Description | Qty       | Note                                         |
| A11                                | BITK1030                 | SS Screws M10x30                                          |             | 4         | Assembly of the sides ground bar to the post |
| A11                                | S12471EZ-02              | Lifting rings M14x40 +<br>SS washers 14 +<br>Anchor tubes |             | 4 + 4 + 4 | Fixation to the ground                       |
| A11                                | S12475EZ-01              | Anchors                                                   |             | 4         | Fixation to the ground                       |
| A11                                | BITH1040 +<br>LITA102220 | SS Screws M10x40 +<br>SS washers 10                       |             | 32 + 32   | Assembly of the crossbar to the posts        |
| VISA PACKING DEPARTMENT DATE:      |                          |                                                           |             |           |                                              |