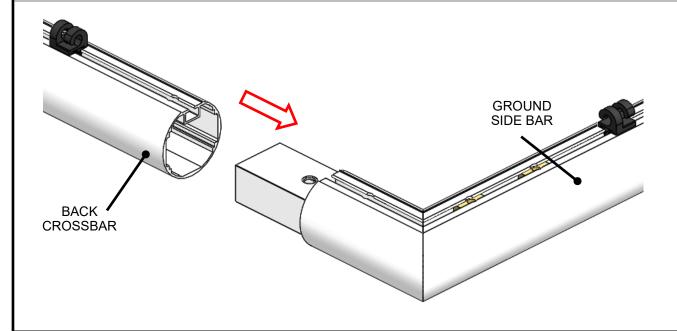

imed after the end of the warranty period.
- Any damage due to a faulty installation or assembly of the product.

## **FIXATION AND FOOTING**



NB: All the dimensions are in millimetres

The top o

- The top of the nut has to be aligned with the ground.
  - Dig the holes for the scelling of the anchors according to the written dimensions.
  - Realize the footing with concret CPJ45 dosed by 350 kg and wait at least 72 hours (6 days during winter ).
  - To avoid that the croncrete come into the anchors put the screw M14x40 on them. Moreover that can allow you to move the anchor.





Wrench 17mm

Allen wrench 6

### **INCLUDED ITEMS**















S washer 14



### 1- ASSEMBLY OF THE POSTS TO THE CROSSBAR (x4)



NECESSARY ITEMS

### ASSEMBLY

### 2- ASSEMBLY OF THE BACK CROSSBARS (x4)



NECESSARY ITEMS

### 3 - ASSEMBLY OF THE POSTS TO THE BACK POSTS (x2)



Finger tighten the screws. Once the uprights correctly positioned, you can fully tighten all fasteners. If the screws are too tight in the first step, fixation holes may not line up correctly along the assembly process.

NECESSARY ITEMS



SS Screws M10x30



## ASSEMBLY

### 5 - FIXATION OF THE GOAL (x4)

Position the assembled goal completely over the anchors and position the front post in alignment with the goal line knowing that the post should be flush with the inside of the line ground.

Once positioned, fix the goal using the anchors and lifting rings as shown in the drawing.



NECESSARY ITEMS









### PACKING LIST

# ALUMINIUM FOOTBALL GOAL, 5x2m, MOBILE

S12174 Index E PRODUCT REF **PAIR** NOMENCLATURE