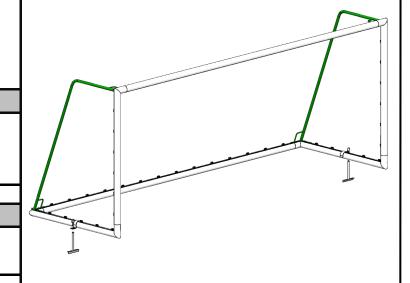

# PRODUCT SHEET ALUMINIUM FOOTBALL GOAL, 5x2m, MOBILE

PRODUCT REF

S12174

PAIR

Alu structure Ø90 Powder coated 5.00x2.00m

European norm **EN 748** 

### 5 - FIXATION OF THE GOAL (x4)

Position the assembled goal completely over the anchors and position the front post in alignment with the goal line knowing that the post should be flush with the inside of the line ground.

Once positioned, fix the goal using the anchors and lifting rings as shown in the drawing.

NECESSARY ITEMS