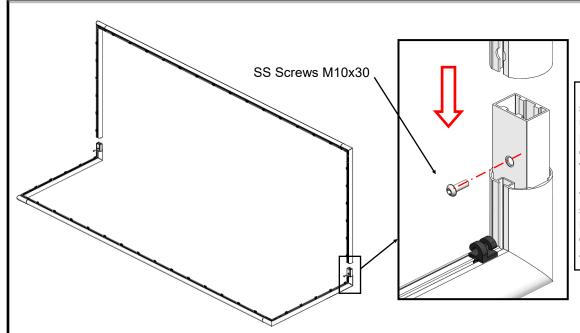

s are in millimetres

The top o

- The top of the nut has to be aligned with the ground.
  - Dig the holes for the scelling of the anchors according to the written dimensions.
  - Realize the footing with concret CPJ45 dosed by 350 kg and wait at least 72 hours (6 days during winter ).
  - To avoid that the croncrete come into the anchors put the screw M14x40 on them. Moreover that can allow you to move the anchor.

# ASSEMBLY

#### NECESSARY TOOLS (NOT INCLUDED)





Wrench 17mm

Allen wrench 6

#### **INCLUDED ITEMS**

















S washer 14



# 1- ASSEMBLY OF THE POSTS TO THE CROSSBAR (x4)



NECESSARY ITEMS



SS Screws M10x40



SS Washers 10

## **ASSEMBLY**

#### 2- ASSEMBLY OF THE BACK CROSSBARS (x4)



NECESSARY ITEMS



### 3 - ASSEMBLY OF THE POSTS TO THE BACK POSTS (x2)



Finger tighten the screws. Once the uprights correctly positioned, you can fully tighten all fasteners. If the screws are too tight in the first step, fixation holes may not line up correctly along the assembly process.

NECESSARY ITEMS



SS Screws M10x30



# ASSEMBLY

## 5 - FIXATION OF THE GOAL (x4)

Position the assembled goal completely over the anchors and position the front post in alignment with the goal line knowing that the post should be flush with the inside of the line ground.

Once positioned, fix the goal using the anchors and lifting rings as shown in the drawing.



NECESSARY ITEMS











# PACKING LIST

# ALUMINIUM FOOTBALL GOAL, 6.4x2.13m, MOBILE

PRODUCT REF S12089 Index A PAIR

|                           |            |       |                      | NOMENCLATUR