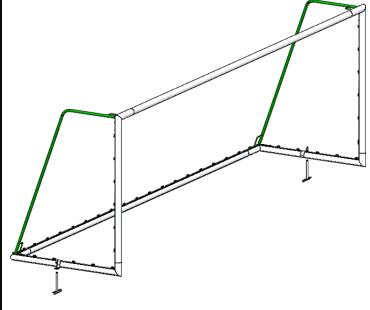

# 1- ASSEMBLY OF THE POSTS TO THE CROSSBAR (x4)

NECESSARY ITEMS

SS Screws M10x40

SS Washers 10

#### 2- ASSEMBLY OF THE BACK CROSSBARS (x4)

NECESSARY ITEMS

### 3 - ASSEMBLY OF THE POSTS TO THE BACK POSTS (x2)

Finger tighten the screws. Once the uprights correctly positioned, you can fully tighten all fasteners. If the screws are too tight in the first step, fixation holes may not line up correctly along the assembly process.