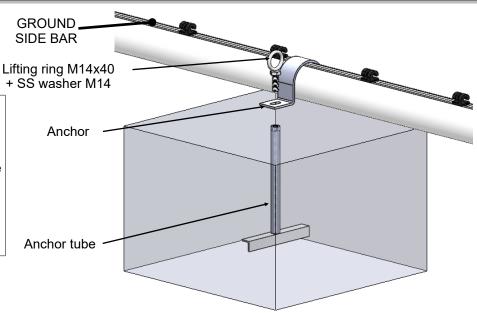

## 5 - FIXATION OF THE GOAL (x4)

Position the assembled goal completely over the anchors and position the front post in alignment with the goal line knowing that the post should be flush with the inside of the line ground.

Once positioned, fix the goal using the anchors and lifting rings as shown in the drawing.

NECESSARY ITEMS