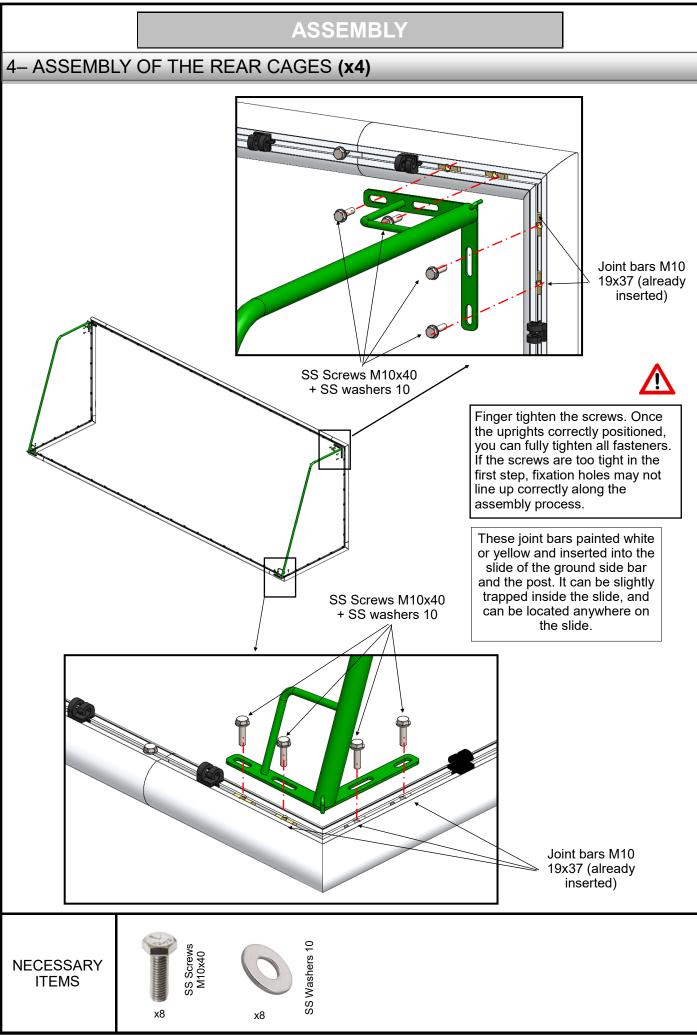

#### 2- ASSEMBLY OF THE BACK CROSSBARS (x4)

NECESSARY ITEMS

### 3 - ASSEMBLY OF THE POSTS TO THE BACK POSTS (x2)

Finger tighten the screws. Once the uprights correctly positioned, you can fully tighten all fasteners. If the screws are too tight in the first step, fixation holes may not line up correctly along the assembly process.

NECESSARY ITEMS

SS Screws M10x30