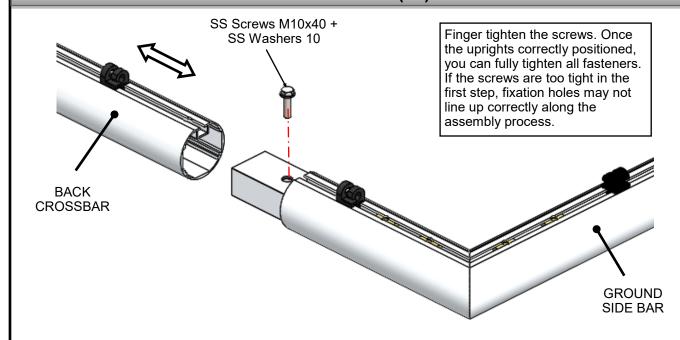

# 1- ASSEMBLY OF THE POSTS TO THE CROSSBAR (x4)

NECESSARY ITEMS

SS Screws M10x40

SS Washers 10

### 3 - ASSEMBLY OF THE POSTS TO THE BACK POSTS (x2)

Finger tighten the screws. Once the uprights correctly positioned, you can fully tighten all fasteners. If the screws are too tight in the first step, fixation holes may not line up correctly along the assembly process.