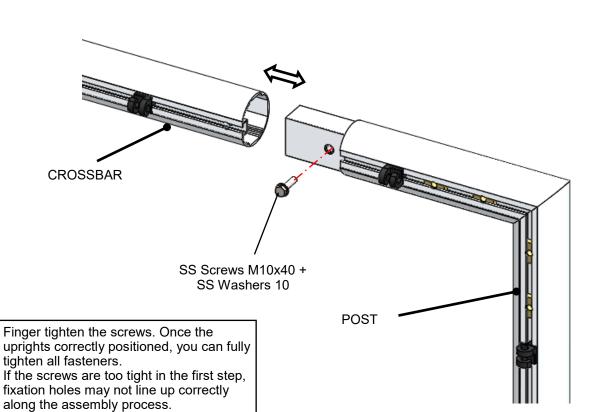

# 1- ASSEMBLY OF THE POSTS TO THE CROSSBAR (x4)

NECESSARY ITEMS

SS Screws M10x40

SS Washers 10

### 3 - ASSEMBLY OF THE POSTS TO THE BACK POSTS (x2)

Finger tighten the screws. Once the uprights correctly positioned, you can fully tighten all fasteners. If the screws are too tight in the first step, fixation holes may not line up correctly along the assembly process.