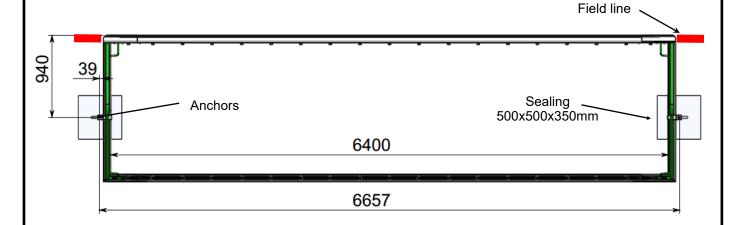

# **FIXATION AND FOOTING**

NB: All the dimensions are in millimetres

The top o

- The top of the nut has to be aligned with the ground.
  - Dig the holes for the scelling of the anchors according to the written dimensions.
  - Realize the footing with concret CPJ45 dosed by 350 kg and wait at least 72 hours (6 days during winter ).
  - To avoid that the croncrete come into the anchors put the screw M14x40 on them. Moreover that can allow you to move the anchor.

## 5 - FIXATION OF THE GOAL (x4)

Position the assembled goal completely over the anchors and position the front post in alignment with the goal line knowing that the post should be flush with the inside of the line ground.

Once positioned, fix the goal using the anchors and lifting rings as shown in the drawing.

NECESSARY ITEMS