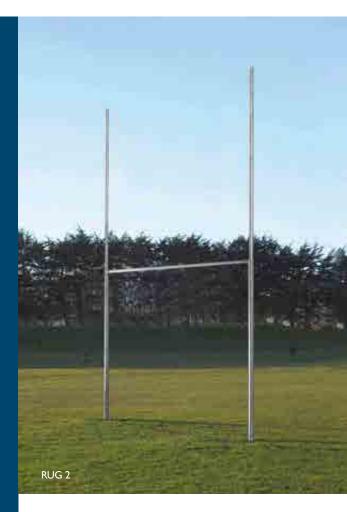

#### **Intermediate Rugby Goal**

Easy to assemble with two people - simply bolt the crossbar to the pole mounts, extend the telescopic post extentions and tighten the locking bolts, lift into place and fasten the posts to the ground anchors.

- size: uprights overall height 5750, cross bar at 2500 from ground, cross bar width 5600mm, customise the width to suit your needs (between 4 5.6m)
- interlocking parts, quick to erect & dismantle
- upright posts 75 x 75mm steel box section
- 40mm round telesopic pole
- crossbar 75 x 50mm steel box section with safety support
- · galvanised and powder coated white
- anchor mounting system
- ground sleeves included or talk to us about other mounting options
- sold in pairs
- code RUG 2