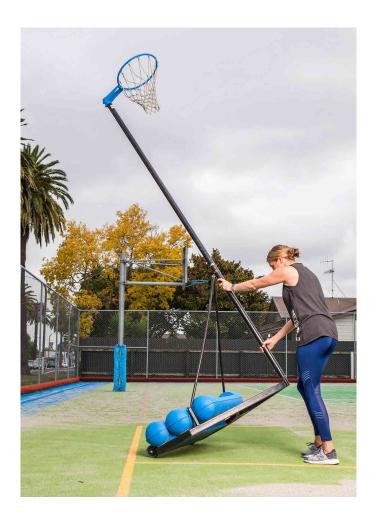

#### **NB-MOB D Mobile Deluxe**

A mobile netball system is a great solution for multi-sport areas as they can be easily moved, reducing set up time. Comes standard with NB-AD adjustable ring but can be custom fitted with any HotShot ring.

#### **MOBILE NETBALL FEATURES**

- light and easy to manoeuvre one person can easily position
- very stable, the unit is almost impossible to tip over due to the unique design and water tank weight system
- super-tough polyethylene water tanks
- holds 20 litres of water spread evenly across 3 tanks when in use
- when lifting, the water transfers to the tank over the wheels ensuring easy maneuverability
- removable lifting handle means nothing encroaches the playing court
- · easily accessible plug for easy filling and emptying
- non-marking rubber wheels
- easily disassembled for storage
- ideal for home use or school multi-sport courts
- powder coated steel frame