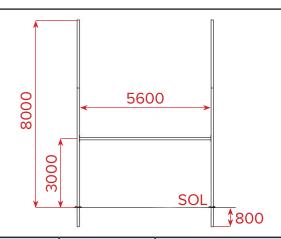

Hinged posts in aluminium Ø 101.6mm. Height: 8m

| Height | Length | Cross-section |           | Weight/unit | Material  | Colour              |
|--------|--------|---------------|-----------|-------------|-----------|---------------------|
| 8m     | 5.6m   | Round         | Ø 101.6mm | 105kg       | Aluminium | White powder-coated |