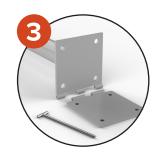

## **STRENGTHS**

1. Inner reinforcement located at the crossbar

- 2. Sleeve penetrating the post ensuring an optimal rigidity
- 3. Hinged plate allows to easy removal of the product when using the field for another sport