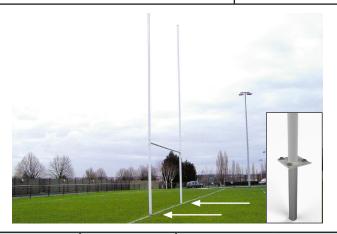

Hinged posts in aluminium Ø 101.6mm. Height: 8m

| Height | Length | Cross-section |           | Weight/unit | Material  | Colour              |
|--------|--------|---------------|-----------|-------------|-----------|---------------------|
| 8m     | 5.6m   | Round         | Ø 101.6mm | 105kg       | Aluminium | White powder-coated |

## **STRENGTHS**

1. Inner reinforcement located at the crossbar

- 2. Sleeve penetrating the post ensuring an optimal rigidity
- 3. Hinged plate allows to easy removal of the product when using the field for another sport