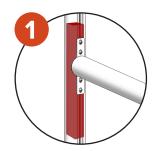

## **STRENGTHS**

1. Inner reinforcement located at the crossbar

- 2. Sleeve penetrating the post ensuring an optimal rigidity
- 3. Hinged plate allows to easy removal of the product when using the field for another sport