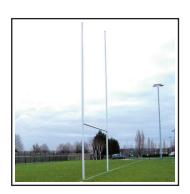

Hinged posts in aluminium Ø 101.6mm. Height: 8m

| Height | Length | Cross-section |           | Weight/unit | Material  | Colour              |
|--------|--------|---------------|-----------|-------------|-----------|---------------------|
| 8m     | 5.6m   | Round         | Ø 101.6mm | 105kg       | Aluminium | White powder-coated |