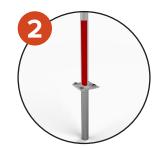

## **STRENGTHS**

1. Inner reinforcement located at the crossbar

- 2. Sleeve penetrating the post ensuring an optimal rigidity
- 3. Hinged plate allows to easy removal of the product when using the field for another sport