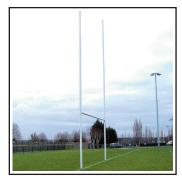

Hinged posts in aluminium Ø 101.6mm. Height: 8m

| Height | Length | Cross-section |           | Weight/unit | Material  | Colour              |
|--------|--------|---------------|-----------|-------------|-----------|---------------------|
| 8m     | 5.6m   | Round         | Ø 101.6mm | 105kg       | Aluminium | White powder-coated |