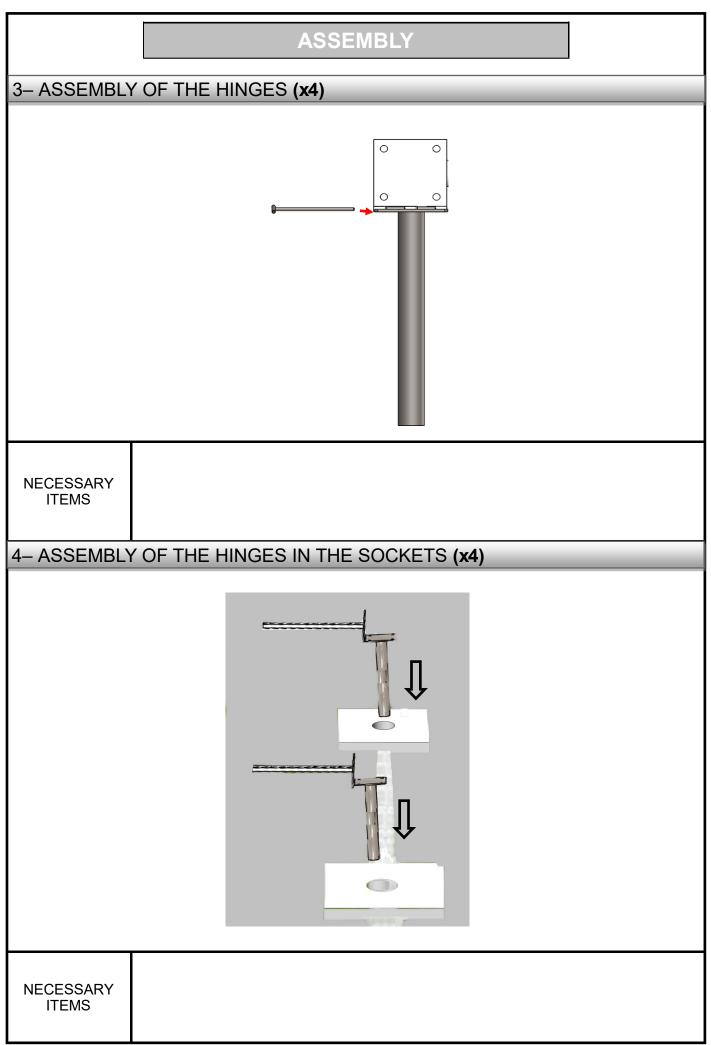

Any defect claimed after the end of the w</li> <li>Any damage due to a faulty installation of</li> </ul> </li> </ul>                                                                                                                                                                                                                                                                                                                                                                               | wing receipt of the pr<br>ce.<br>n which the product v<br>varranty period.              | roduct.<br>was intended.                                           | d equipment   |  |  |  |  |  |



Such a modification may influence on the height of the crossbar. The adjustment instructions are given at step 2bis.











|                               | PACKING LIST                               |                                        |                                                       |             |                      |                                            |                                                     |              |  |
|-------------------------------|--------------------------------------------|----------------------------------------|-------------------------------------------------------|-------------|----------------------|--------------------------------------------|-----------------------------------------------------|--------------|--|
|                               | 8m ALU RUGBY GOAL WITH HINGES              |                                        |