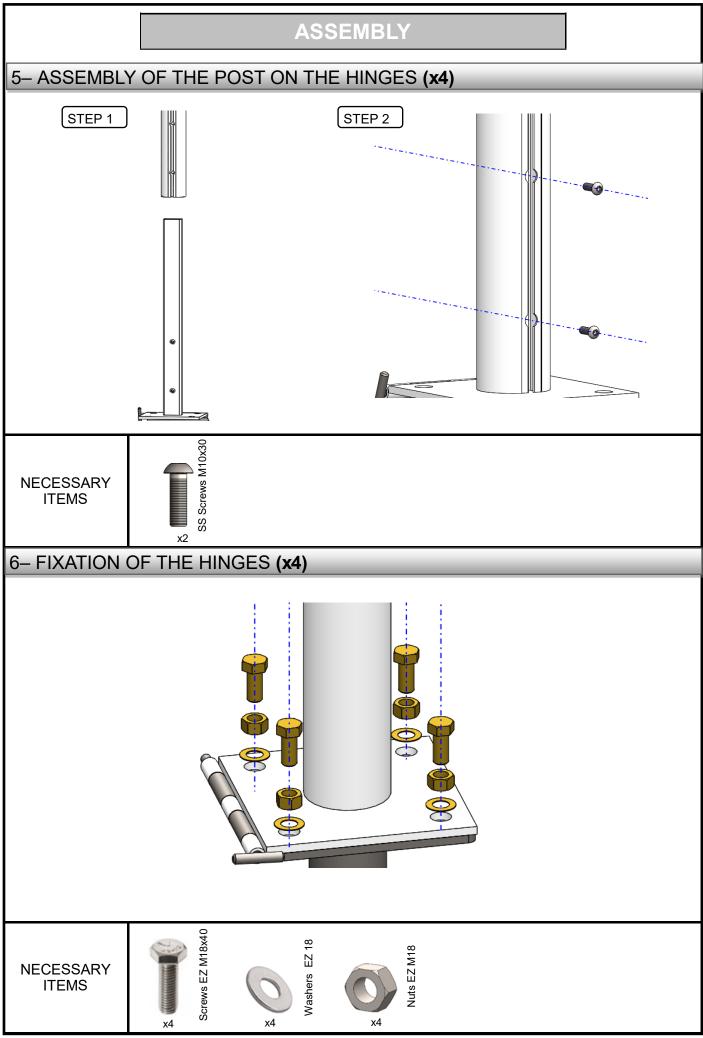

Such a modification may influence on the height of the crossbar. The adjustment instructions are given at step 2bis.

|                               | PACKING LIST                               |                                        |                                                       |             |                      |                                            |                                                     |              |  |
|-------------------------------|--------------------------------------------|----------------------------------------|-------------------------------------------------------|-------------|----------------------|--------------------------------------------|-----------------------------------------------------|--------------|--|
|                               | 8m ALU RUGBY GOAL WITH HINGES              |                                        |                                                       |             |                      |                                            |                                                     |              |  |
|                               |                                            |                                        |                                                       | PRODUCT REF | S2008                | 38 Index H                                 |                                                     | PAIR         |  |
| NOMENCLATURE                  |                                            |                                        |                                                       |             |                      |                                            |                                                     |              |  |
| Package<br>N°                 | Ref                                        | Index                                  | Designation                                           | Description | Quantity             | Packing Method                             | Weight<br>(kg)                                      | Dim.<br>(mm) |  |
| A1                            | S20082-01                                  | С                                      | Crossbars                                             | <del></del> | 2                    | Plastic bubbles<br>+ cardboard 5<br>layers | 26                                                  | 5650x240x120 |  |
| A2                            | A3                                         |                                        | C + C Upper and bottom post+<br>Fixing bars           |             | 1+1+1                | Plastic bubbles<br>+ cardboard 5<br>layers | 17                                                  | 6000x230x130 |  |
| A3                            |                                            | c + c                                  |                                                       |             | 1+1+1                |                                            | 17                                                  | 6000x230x130 |  |
| A4                            | S20082-05b                                 |                                        |                                                       |             | 1+1+1                |                                            | 17                                                  | 6000x230x130 |  |
| A5                            |                                            |                                        |                                                       |             | 1+1+1                |                                            | 17                                                  | 6000x230x130 |  |
| A6                            | S20082-03+<br>S20082-05a                   | C + C                                  | Sleeves+<br>adjustment bars                           | • • • •     | 4 + 4                | Plastic bubbles                            | 13                                                  | 1250x170x130 |  |
| A7                            | A7<br>A8<br>A9<br>S20088-04                | F Upper + lower hinges +<br>hinge axle | -                                                     | 1+1+1       | -<br>Plastic bubbles | 20                                         | 900x300x300                                         |              |  |
| A8                            |                                            |                                        |                                                       | 1+1+1       |                      | 20                                         | 900x300x300                                         |              |  |
| A9                            |                                            |                                        |                                                       |             | 1+1+1                | -                                          | 20                                                  | 900x300x300  |  |
| A10                           |                                            |                                        |                                                       |             | 1+1+1                |                                            | 20                                                  | 900x300x300  |  |
| A11                           | S20082-06                                  | С                                      | Crossbar sleeves                                      |             | 4                    | Plastic bubbles                            | 10                                                  | 1100x350x280 |  |
|                               |                                            |                                        | PRE-ASS                                               |             | RIES                 |                                            |                                                     |              |  |
| Package<br>N°                 | Referenc                                   | e                                      | Designation                                           | Description |                      | Qty                                        |                                                     | Note         |  |
| A2-A11                        | .11 BITK1030                               |                                        | SS Screws M10x30                                      |             |                      | 56                                         | To fix the sleeves,<br>adjustment bars and<br>posts |              |  |
| A7-A10                        | BTKH1840W +<br>10 LTKA183430W +<br>TTKC18W |                                        | Screws EZ M18x40 +<br>Washers EZ M18 +<br>Nuts EZ M18 |             |                      | 16 + 16 + 16                               | To fix the hinges                                   |              |  |
| A2-A5                         | NHRB501                                    | NHRB50100A Conformity stickers         |                                                       |             | 4                    | Stuck on the posts                         |                                                     |              |  |
| VISA PACKING DEPARTMENT DATE: |                                            |                                        |                                                       |             |                      |                                            |                                                     |              |  |