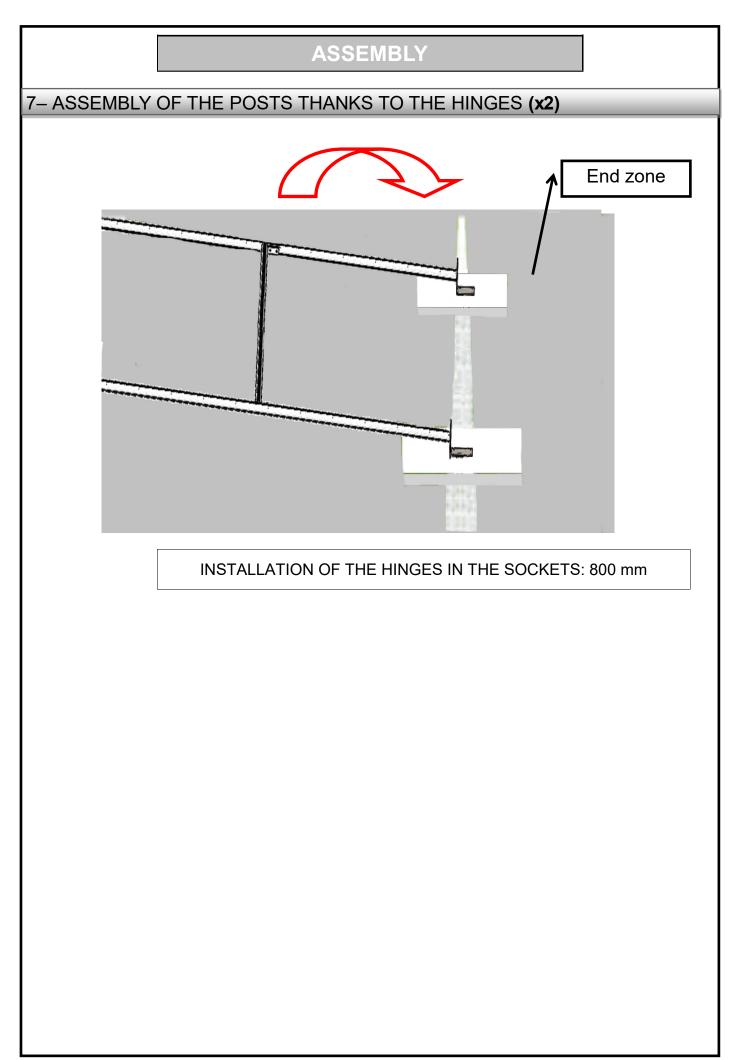

Such a modification may influence on the height of the crossbar. The adjustment instructions are given at step 2bis.

|                               | PACKING LIST                               |                                        |                                                       |             |                      |                                            |                                                     |              |  |
|-------------------------------|--------------------------------------------|----------------------------------------|-------------------------------------------------------|-------------|----------------------|--------------------------------------------|-----------------------------------------------------|--------------|--|
|                               | 8m ALU RUGBY GOAL WITH HINGES              |                                        |                                                       |             |                      |                                            |                                                     |              |  |
|                               |                                            |                                        |                                                       | PRODUCT REF | S2008                | 38 Index H                                 |                                                     | PAIR         |  |
| NOMENCLATURE                  |                                            |                                        |                                                       |             |                      |                                            |                                                     |              |  |
| Package<br>N°                 | Ref                                        | Index                                  | Designation                                           | Description | Quantity             | Packing Method                             | Weight<br>(kg)                                      | Dim.<br>(mm) |  |
| A1                            | S20082-01                                  | С                                      | Crossbars                                             | <del></del> | 2                    | Plastic bubbles<br>+ cardboard 5<br>layers | 26                                                  | 5650x240x120 |  |
| A2                            | A3                                         |                                        | C + C Upper and bottom post+<br>Fixing bars           |             | 1+1+1                | Plastic bubbles<br>+ cardboard 5<br>layers | 17                                                  | 6000x230x130 |  |
| A3                            |                                            | c + c                                  |                                                       |             | 1+1+1                |                                            | 17                                                  | 6000x230x130 |  |
| A4                            | S20082-05b                                 |                                        |                                                       |             | 1+1+1                |                                            | 17                                                  | 6000x230x130 |  |
| A5                            |                                            |                                        |                                                       |             | 1+1+1                |                                            | 17                                                  | 6000x230x130 |  |
| A6                            | S20082-03+<br>S20082-05a                   | C + C                                  | Sleeves+<br>adjustment bars                           | • • • •     | 4 + 4                | Plastic bubbles                            | 13                                                  | 1250x170x130 |  |
| A7                            | A7<br>A8<br>A9<br>S20088-04                | F Upper + lower hinges +<br>hinge axle | -                                                     | 1+1+1       | -<br>Plastic bubbles | 20                                         | 900x300x300                                         |              |  |
| A8                            |                                            |                                        |                                                       | 1+1+1       |                      | 20                                         | 900x300x300                                         |              |  |
| A9                            |                                            |                                        |                                                       |             | 1+1+1                | -                                          | 20                                                  | 900x300x300  |  |
| A10                           |                                            |                                        |                                                       |             | 1+1+1                |                                            | 20                                                  | 900x300x300  |  |
| A11                           | S20082-06                                  | С                                      | Crossbar sleeves                                      |             | 4                    | Plastic bubbles                            | 10                                                  | 1100x350x280 |  |
|                               |                                            |                                        | PRE-ASS                                               |             | RIES                 |                                            |                                                     |              |  |
| Package<br>N°                 | Referenc                                   | e                                      | Designation                                           | Description |                      | Qty                                        |                                                     | Note         |  |
| A2-A11                        | .11 BITK1030                               |                                        | SS Screws M10x30                                      |             |                      | 56                                         | To fix the sleeves,<br>adjustment bars and<br>posts |              |  |
| A7-A10                        | BTKH1840W +<br>10 LTKA183430W +<br>TTKC18W |                                        | Screws EZ M18x40 +<br>Washers EZ M18 +<br>Nuts EZ M18 |             |                      | 16 + 16 + 16                               | To fix the hinges                                   |              |  |
| A2-A5                         | NHRB501                                    | NHRB50100A Conformity stickers         |                                                       |             | 4                    | Stuck on the posts                         |                                                     |              |  |
| VISA PACKING DEPARTMENT DATE: |                                            |                                        |                                                       |             |                      |                                            |                                                     |              |  |