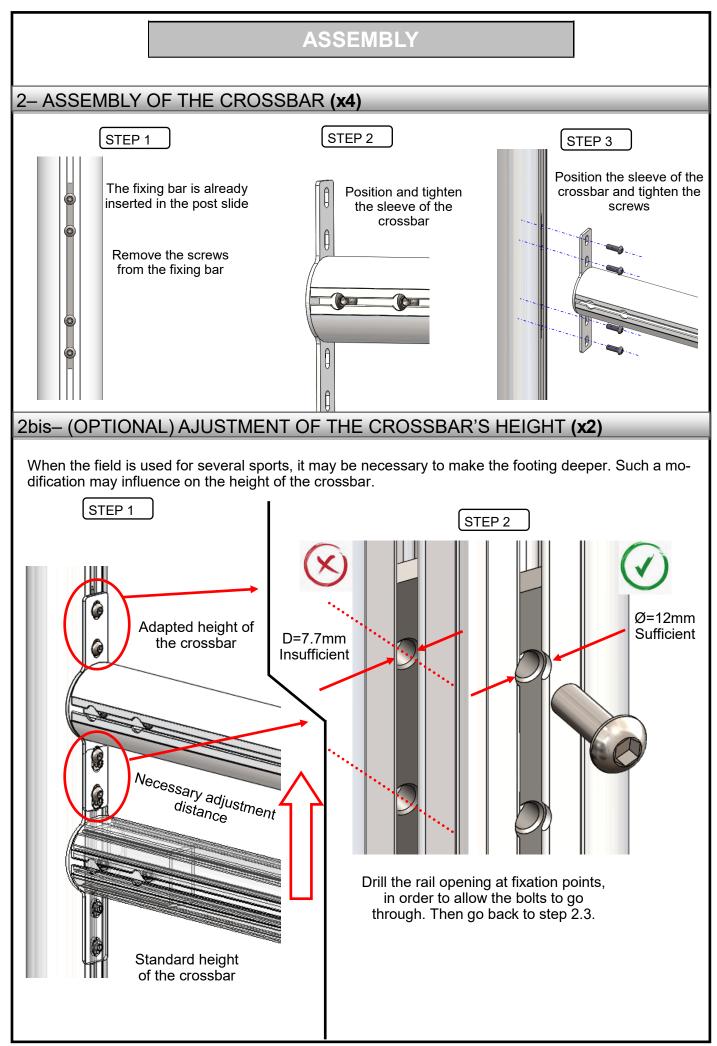

Such a modification may influence on the height of the crossbar. The adjustment instructions are given at step 2bis.

|                               | PACKING LIST                               |                                        |                                                       |             |                      |                                            |                                                     |              |  |
|-------------------------------|--------------------------------------------|----------------------------------------|-------------------------------------------------------|-------------|----------------------|--------------------------------------------|-----------------------------------------------------|--------------|--|
|                               | 8m ALU RUGBY GOAL WITH HINGES              |                                        |                                                       |             |                      |                                            |                                                     |              |  |
|                               |                                            |                                        |                                                       | PRODUCT REF | S2008                | 38 Index H                                 |                                                     | PAIR         |  |
| NOMENCLATURE                  |                                            |                                        |                                                       |             |                      |                                            |                                                     |              |  |
| Package<br>N°                 | Ref                                        | Index                                  | Designation                                           | Description | Quantity             | Packing Method                             | Weight<br>(kg)                                      | Dim.<br>(mm) |  |
| A1                            | S20082-01                                  | С                                      | Crossbars                                             | <del></del> | 2                    | Plastic bubbles<br>+ cardboard 5<br>layers | 26                                                  | 5650x240x120 |  |
| A2                            | A3                                         |                                        | C + C Upper and bottom post+<br>Fixing bars           |             | 1+1+1                | Plastic bubbles<br>+ cardboard 5<br>layers | 17                                                  | 6000x230x130 |  |
| A3                            |                                            | c + c                                  |                                                       |             | 1+1+1                |                                            | 17                                                  | 6000x230x130 |  |
| A4                            | S20082-05b                                 |                                        |                                                       |             | 1+1+1                |                                            | 17                                                  | 6000x230x130 |  |
| A5                            |                                            |                                        |                                                       |             | 1+1+1                |                                            | 17                                                  | 6000x230x130 |  |
| A6                            | S20082-03+<br>S20082-05a                   | C + C                                  | Sleeves+<br>adjustment bars                           | • • • •     | 4 + 4                | Plastic bubbles                            | 13                                                  | 1250x170x130 |  |
| A7                            | A7<br>A8<br>A9<br>S20088-04                | F Upper + lower hinges +<br>hinge axle | -                                                     | 1+1+1       | -<br>Plastic bubbles | 20                                         | 900x300x300                                         |              |  |
| A8                            |                                            |                                        |                                                       | 1+1+1       |                      | 20                                         | 900x300x300                                         |              |  |
| A9                            |                                            |                                        |                                                       |             | 1+1+1                | -                                          | 20                                                  | 900x300x300  |  |
| A10                           |                                            |                                        |                                                       |             | 1+1+1                |                                            | 20                                                  | 900x300x300  |  |
| A11                           | S20082-06                                  | С                                      | Crossbar sleeves                                      |             | 4                    | Plastic bubbles                            | 10                                                  | 1100x350x280 |  |
|                               |                                            |                                        | PRE-ASS                                               |             | RIES                 |                                            |                                                     |              |  |
| Package<br>N°                 | Referenc                                   | e                                      | Designation                                           | Description |                      | Qty                                        |                                                     | Note         |  |
| A2-A11                        | .11 BITK1030                               |                                        | SS Screws M10x30                                      |             |                      | 56                                         | To fix the sleeves,<br>adjustment bars and<br>posts |              |  |
| A7-A10                        | BTKH1840W +<br>10 LTKA183430W +<br>TTKC18W |                                        | Screws EZ M18x40 +<br>Washers EZ M18 +<br>Nuts EZ M18 |             |                      | 16 + 16 + 16                               | To fix the hinges                                   |              |  |
| A2-A5                         | NHRB501                                    | NHRB50100A Conformity stickers         |                                                       |             | 4                    | Stuck on the posts                         |                                                     |              |  |
| VISA PACKING DEPARTMENT DATE: |                                            |                                        |                                                       |             |                      |                                            |                                                     |              |  |