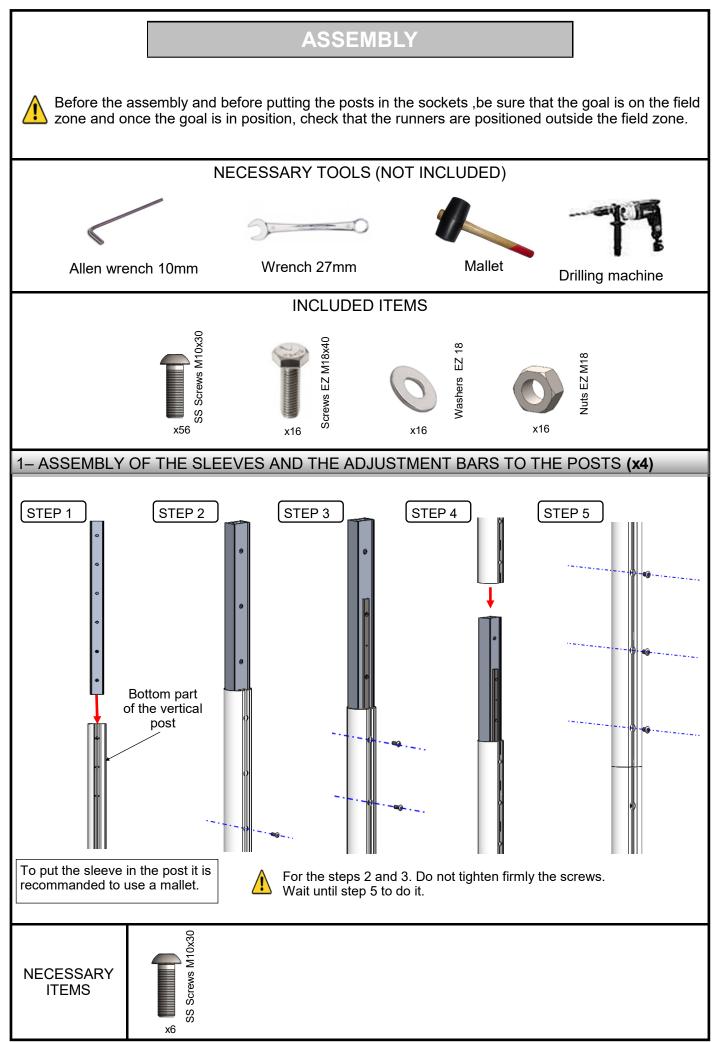

<li>Any defect claimed after the end of the w</li> <li>Any damage due to a faulty installation of</li> </ul> </li> </ul>                                                                                                                                                                                                                                                                                                                                                                               | wing receipt of the pr<br>ce.<br>n which the product v<br>varranty period.              | roduct.<br>was intended.                                           | d equipment   |  |  |  |  |  |



Such a modification may influence on the height of the crossbar. The adjustment instructions are given at step 2bis.











|                               | PACKING LIST                               |                                        |                                                       |             |                      |                                            |                                                     |              |  |
|-------------------------------|--------------------------------------------|----------------------------------------|-------------------------------------------------------|-------------|----------------------|--------------------------------------------|-----------------------------------------------------|--------------|--|
|                               | 8m ALU RUGBY GOAL WITH HINGES              |                                        |