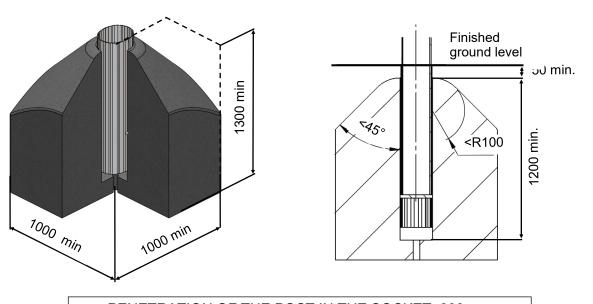

#### OPTION A: Dedicated to single use court

- Dig holes for the concrete blocks according to the dimensions given on figures below.
   (adapted from NF EN 16579+AC (August 2019))
- Fill the bottom of the holes with CPJ 45 concrete (dosed at 350 kg/m³). Put the sockets in position regarding the finished ground level. Adjust the position of the sockets at the specified distances while filling the rest of the holes.
- It is recommended to let the concrete dry for at least 72 hours (depending on the weather).

PENETRATION OF THE POST IN THE SOCKET: 800 mm

#### OPTION B: Dedicated to multi-sports use court

When the field is used for several sports, it may be necessary to make the footing deeper, in order for the posts and covers to be coated with grass. In this configuration, the way to do must be chosen by the installer, but the minimal dimensions of the concrete block above (1000x1000x1300mm) must be respected.