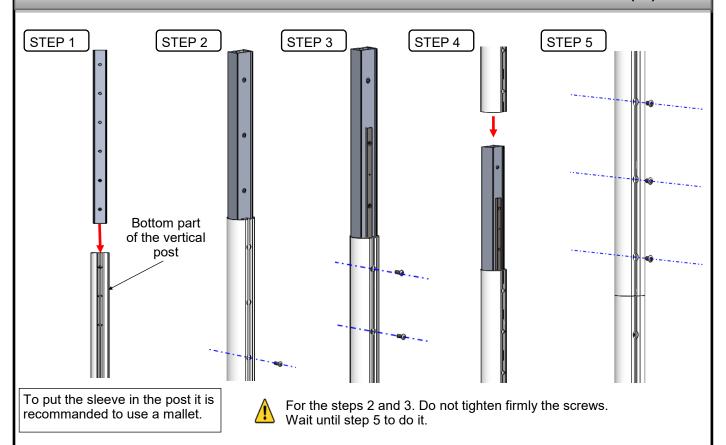

#### 1- ASSEMBLY OF THE SLEEVES AND THE ADJUSTMENT BARS TO THE POSTS (x8)

NECESSARY ITEMS