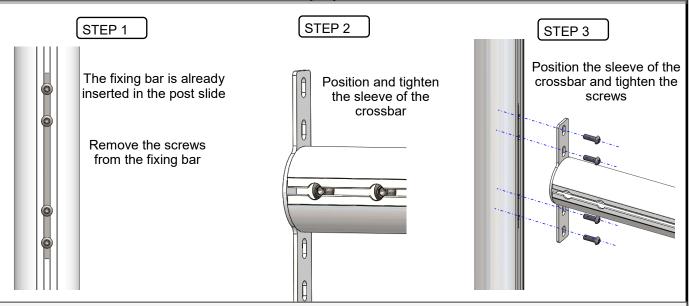

field is used for several sports, it may be necessary to make the footing deeper, in order for the posts and covers to be coated with grass. In this configuration, the way to do must be chosen by the installer, but the minimal dimensions of the concrete block above (1000x1000x1300mm) must be respected.

Such a modification may influence on the height of the crossbar. The adjustment instructions are given at step 2bis.

# **ASSEMBLY**



Before the assembly and before putting the posts in the sockets ,be sure that the goal is on the field zone and once the goal is in position, check that the runners are positioned outside the field zone.



#### 1- ASSEMBLY OF THE SLEEVES AND THE ADJUSTMENT BARS TO THE POSTS (x8)



NECESSARY ITEMS



## **ASSEMBLY**

#### 2- ASSEMBLY OF THE CROSSBAR (x4)



#### 2bis- (OPTIONAL) AJUSTMENT OF THE CROSSBAR'S HEIGHT (x2)

When the field is used for several sports, it may be necessary to make the footing deeper. Such a modification may influence on the height of the crossbar.



# ASSEMBLY 3- ASSEMBLY OF THE HINGES (x4) 0 0 0 **NECESSARY ITEMS** 4- ASSEMBLY OF THE HINGES IN THE SOCKETS (x4)

NECESSARY ITEMS



# ASSEMBLY

## 7- ASSEMBLY OF THE POSTS THANKS TO THE HINGES (x2)



INSTALLATION OF THE HINGES IN THE SOCKETS: 800 mm

# PACKING LIST

# 15m ALU RUGBY GOAL WITH HINGES

PRODUCT REF S20148 Index B PAIR

|                      |                                         | PRODUCT REF S20148 Index B                      |                                                      |             |