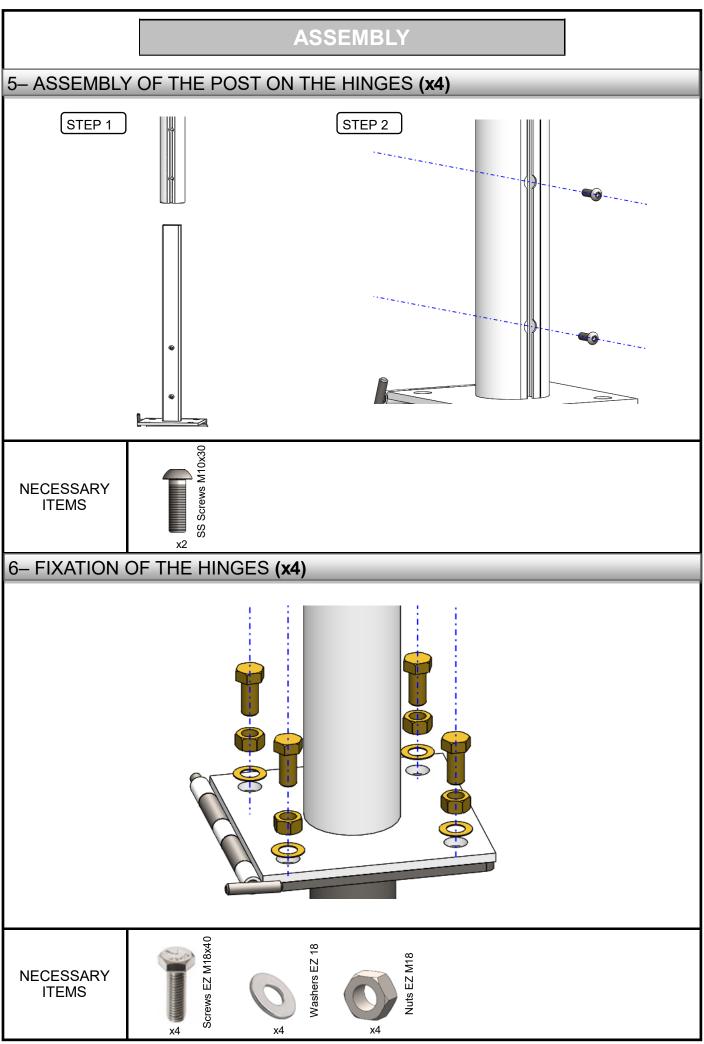

# ASSEMBLY 3- ASSEMBLY OF THE HINGES (x4) 0 0 0 **NECESSARY ITEMS** 4- ASSEMBLY OF THE HINGES IN THE SOCKETS (x4)

NECESSARY ITEMS