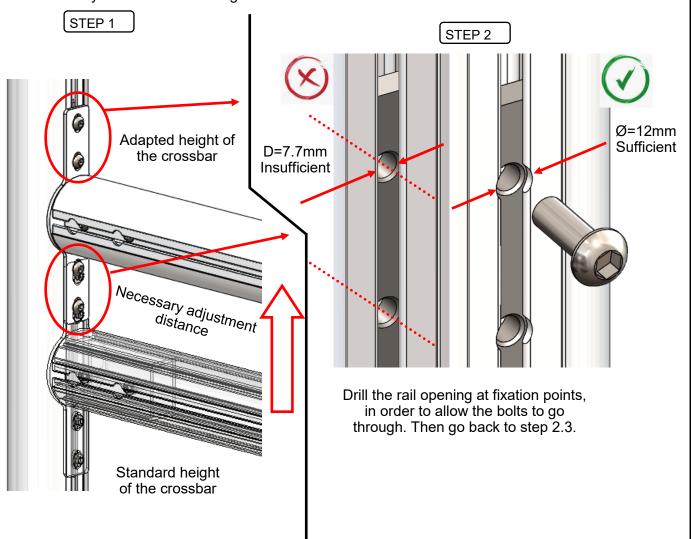

#### 2bis- (OPTIONAL) AJUSTMENT OF THE CROSSBAR'S HEIGHT (x2)

When the field is used for several sports, it may be necessary to make the footing deeper. Such a modification may influence on the height of the crossbar.

Such a modification may influence on the height of the crossbar. The adjustment instructions are given at step 2bis.