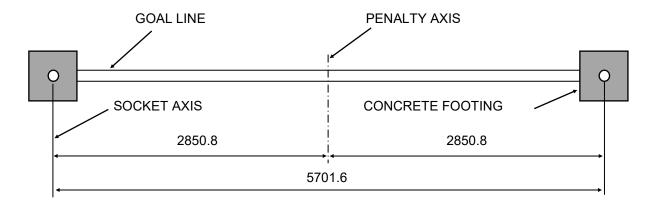

rts with a spare part recommended by the manufacturer.
- Clean the product by using dishwasher soap, clean water, and soft cloth.

If the forecast planned a bad weather (strong wind,...), the goal should be removed from the sleeves and put on the ground.

#### WARRANTY

One full year parts and labour guarantee. Every claim regarding the condition of the delivered equipment has to be done within the warranty period following receipt of the product.

The warranty will not apply to:

- Any degradation during transport.
- Any degradation due to poor maintenance.
- Any degradation due to use differing from which the product was intended.
- Any defect claimed after the end of the warranty period.
- Any damage due to a faulty installation or assembly of the product.

## **FIXATION AND FOOTING**



NB: All dimensions are given in millimeters

#### OPTION A: Dedicated to single use court

- Dig holes for the concrete blocks according to the dimensions given on figures below.
   (adapted from NF EN 16579+AC (August 2019))
- Fill the bottom of the holes with CPJ 45 concrete (dosed at 350 kg/m³). Put the sockets in position regarding the finished ground level. Adjust the position of the sockets at the specified distances while filling the rest of the holes.
- It is recommended to let the concrete dry for at least 72 hours (depending on the weather).

#### Tips:

Put the goal in position during the drying time of the concrete blocks. Use a plastic film to protect the uprights ends, and put the goal into the sockets. Then use wooden shims to maintain the goal in good position.



PENETRA