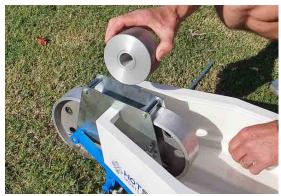

## LINE MARKER MAINTENANCE

HotShot Grass-marker - 50 mm wheel transfer unit.

HotShot Grassmarker - 50 mm wheel transfer unit.

Cleaning recommendations for a long life:

- We recommend using HotShot Kombi Klean which is ideal for removing spillages from machinery. Helps keep machines looking new.
- Ensure your machine is cleaned after every use so the paint doesn't clog the wheel system. If wheels become hard to rotate both alloy wheels can be removed cleaned and re greased.
- Remove the small wheel and use a wire brush to clean between the grooves.
- IMPORTANT: As you tilt the wheel
  assembly forward, ensure you lift the paint
  tray up at the same time. This will allow the
  tray to disengage from the wheel assembly
  slot without damaging the tray.
- Our machines are designed to use Pitchmaker FastLine or Blinder line marking paint.