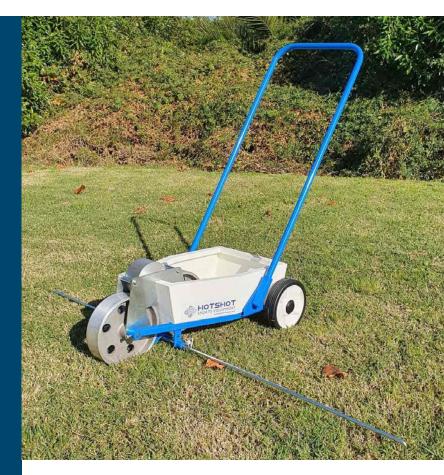

## LINE MARKER MAINTENANCE

HotShot Grass-marker - 50 mm wheel transfer unit.

HotShot Grassmarker - 50 mm wheel transfer unit.

Cleaning recommendations for a long life:

- We recommend using HotShot Kombi Klean which is ideal for removing spillages from machinery. Helps keep machines looking new.
- Ensure your machine is cleaned after every use so the paint doesn't clog the wheel system. If wheels become hard to rotate both alloy wheels can be removed cleaned and re greased.
- Remove the small wheel and use a wire brush to clean between the grooves.
- IMPORTANT: As you tilt the wheel
  assembly forward, ensure you lift the paint
  tray up at the same time. This will allow the
  tray to disengage from the wheel assembly
  slot without damaging the tray.
- Our machines are designed to use Pitchmaker FastLine or Blinder line marking paint.