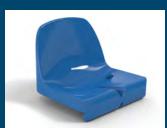

Mobile Team Shelter

## **Key Features**

- 2.m height to accommodate staff and team players during the game
- 4.0m long for 8 people
- aluminium frame with polycarbonate protection
- all sides are impact resistant in order to protect people from balls and projectiles
- certified to FIH standards
- top bar with curved profile to prevent head injury
- reinforced aluminium seating rail
- requires ground anchoring for safety
- choose the number of seats you require - we can accommodate from 2-12 people
- upgrade to PVC UV resistant seats with back rests
- add wheels so it is easy to maneuver and store away
- fully backed with our 3 year warranty













Optional Extra - PVC Seats