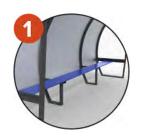

## **Key Features**

- 2.m height to accommodate staff and team players during the game
- 4.0m long for 8 people
- aluminium frame with polycarbonate protection
- all sides are impact resistant in order to protect people from balls and projectiles
- certified to FIH standards
- top bar with curved profile to prevent head injury
- reinforced aluminium seating rail
- requires ground anchoring for safety
- choose the number of seats you require - we can accommodate from 2-12 people
- upgrade to PVC UV resistant seats with back rests
- add wheels so it is easy to maneuver and store away
- fully backed with our 3 year warranty