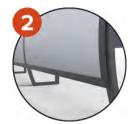

## **Key Features**

- 2.m height to accommodate staff and team players during the game
- 4.0m long for 8 people
- aluminium frame with polycarbonate protection
- all sides are impact resistant in order to protect people from balls and projectiles
- certified to FIH standards
- top bar with curved profile to prevent head injury
- reinforced aluminium seating rail
- requires ground anchoring for safety
- choose the number of seats you require - we can accommodate from 2-12 people
- upgrade to PVC UV resistant seats with back rests
- add wheels so it is easy to maneuver and store away
- fully backed with our 3 year warranty