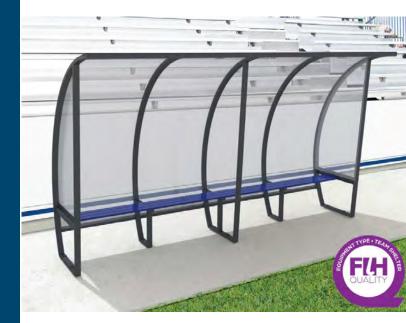

## **Key Features**

- 2.m height to accommodate staff and team players during the game
- 4.0m long for 8 people
- aluminium frame with polycarbonate protection
- all sides are impact resistant in order to protect people from balls and projectiles
- certified to FIH standards
- top bar with curved profile to prevent head injury
- reinforced aluminium seating rail
- requires ground anchoring for safety
- choose the number of seats you require - we can accommodate from 2-12 people
- upgrade to PVC UV resistant seats with back rests
- add wheels so it is easy to maneuver and store away
- fully backed with our 3 year warranty