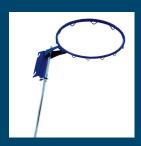

### **NB-RE** Removable Hoop

- Quickly fitted and removed from pole, simply fits over pole fasteners
- Ideal where vandalism is an issue
- Purchase 2 sets of pole fasteners to allow ring to be fitted at different heights
- For ease of removing hoop, the NB HLT extendable handle can be purchased