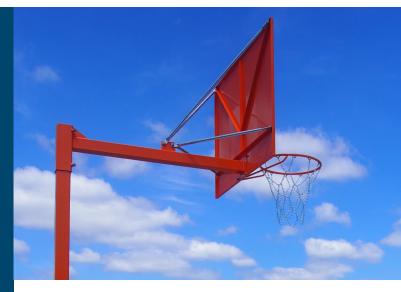

## BASKETBALL TOWER KITS

HotShot heavy-duty basketball systems are designed to withstand the toughest treatment. These modular tower kits are easy to assemble and extremely strong.

## **Key Features**

- A range of outreach options from 600mm to 1200mm
- Three backboard options:
   Stainless Steel I.6mm perforated I200 x 900mm
   Steel I.6mm perforated I200 x 900mm powder coated finish

**Plywood** 17mm 1200 x 900mm

- Heavy duty backboard supports
- 90mm x 90mm x 4mm thick RHS galvanised pole
- Ring bolts directly onto the tower relieving any stress on the backboard
- Varyious ring options available all heavy duty powder coated finish; double ring, sprung hoop, fixed or removeable
- Optional ground sleeve is available for removable pole
- Multiable tower top options available, including twin and quad towers
- A range of colour options available
- Made to order, price excludes shipping