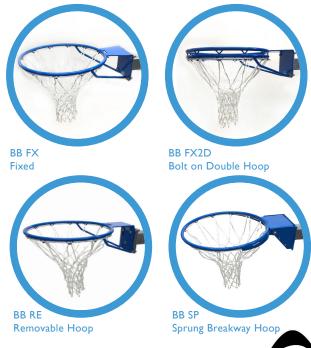

**Plywood** 17mm 1200 x 900mm

- Heavy duty backboard supports
- 90mm x 90mm x 4mm thick RHS galvanised pole
- Ring bolts directly onto the tower relieving any stress on the backboard
- Varyious ring options available all heavy duty powder coated finish; double ring, sprung hoop, fixed or removeable
- Optional ground sleeve is available for removable pole
- Multiable tower top options available, including twin and quad towers
- A range of colour options available
- Made to order, price excludes shipping