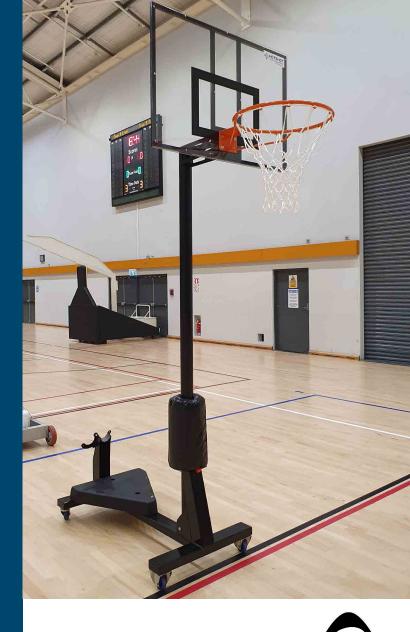

## BASKETBALL MINI BALL MOBILE TOWER

HotShot miniball mobile towers are designed with ease of set up, storage and safety in mind. These towers are easy to assemble and extremely strong.

## **Key Features**

- dual safety locking mechanism allows the pole to self lock when upright. The locking collars provide added safety for unauthrised use
- narrow enough to fit through a standard doorway
- fixed hoop at junior height 8"/ 2.44m
- 1000 x 700mm 4.5mm polycarbonate backboard
- designed for indoor use
- mounted on 4 non-marking casters with 2 brakes
- concrete base weight provides extra stability
- steel, powder coat finish
- made to order, price excludes shipping