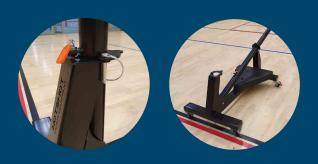

## **Key Features**

- dual safety locking mechanism allows the pole to self lock when upright. The locking collars provide added safety for unauthrised use
- narrow enough to fit through a standard doorway
- fixed hoop at junior height 8"/ 2.44m
- 1000 x 700mm 4.5mm polycarbonate backboard
- designed for indoor use
- mounted on 4 non-marking casters with 2 brakes
- concrete base weight provides extra stability
- steel, powder coat finish
- made to order, price excludes shipping